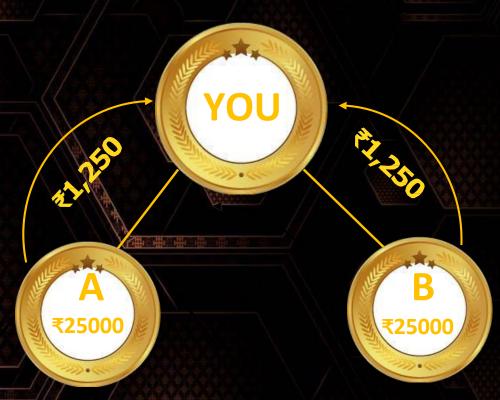

#### **03. MATCHING INCOME**

1stPayout 2:1 or 1:2 after that 1:1 for unlimited depth

(1Left & 1Right Direct Sponsor Compulsory.)

Daily Closing, Payout Weekly, Thursday to Friday.

2:1 OR 1:2 After that 1:1

B

10% Pair Income

**Terms & Conditions:** 

1. There are 2 direct sponsor compulsory to take matching income.